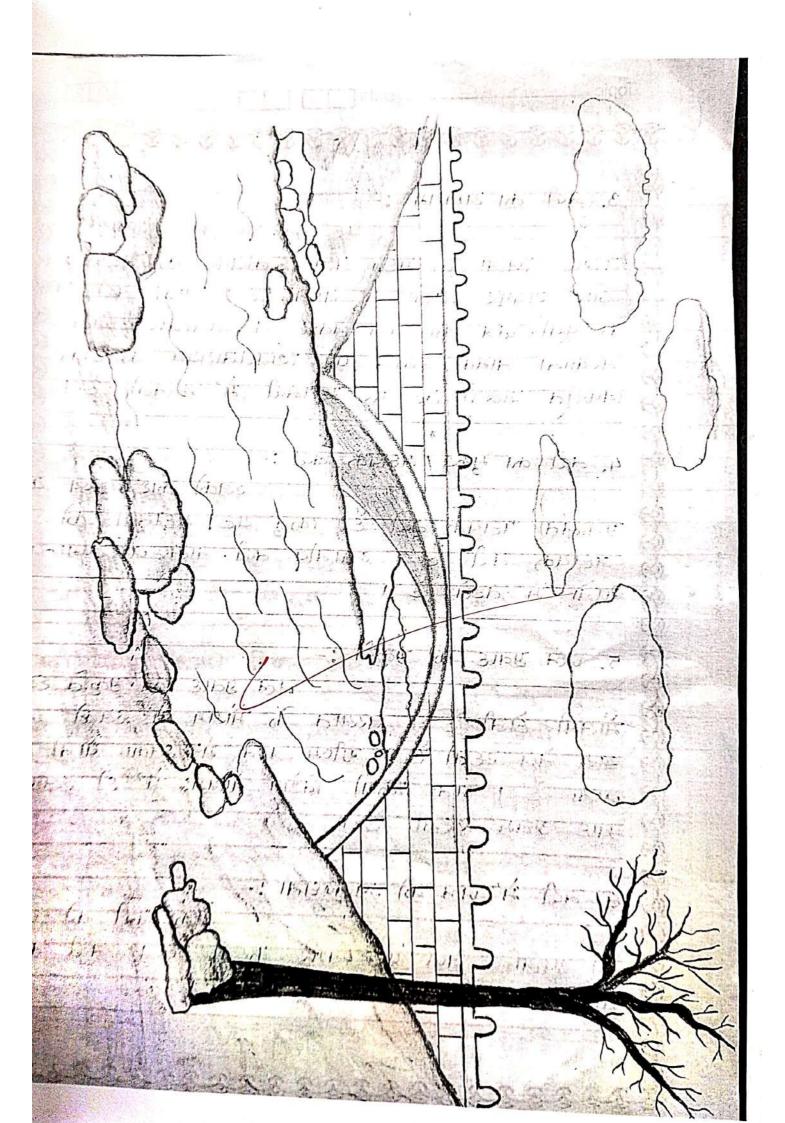

|



College Pithora







hache 70-8000 KHO

PRHICIPAL drapal Dadsena Govt College Pithora

Chandrapal Dadsena Govt
College Pithora
(.D.O)brumasanaM-h

Page Date Topic\_ अयोजना क्रमांक - 01 उददेश्य :-किसी स्थानीय नदी, नाला का पर्यावरण सचित्र अध्ययन निम्न बिंदुओं के आधार (A) नदी का नाम:-" ओंक यह छत्तीसगढ राज्य जिले की प्रमुख नदी है। इसे महासमुंद जिले के पिश्वीरा क्लॉक की जीवन दायिनी भी कहते 2. नदी का उद्गम जोंक नदी नदीं है जो ओड़िशा राज्य में नुआपाड़ा के खुनबेड़ा पढार से शुरू होती है पटोरा गाँव के पाय पटेरा डेम से उदगम यह नदी मारगुडा घारी में अनेश करती पटोरा गाँव के पास गेंधस नाला नामक से जुड़ती है। घारी में प्रवेश करने से पहले बीनियस फॉल (80 फीट) और खरालधा नदी (150 फीट) काल (का उट्टा की तरफ से आने वाली जोंक नदी सादी इलांके से राज्य में अवेश करती







| ROII No.