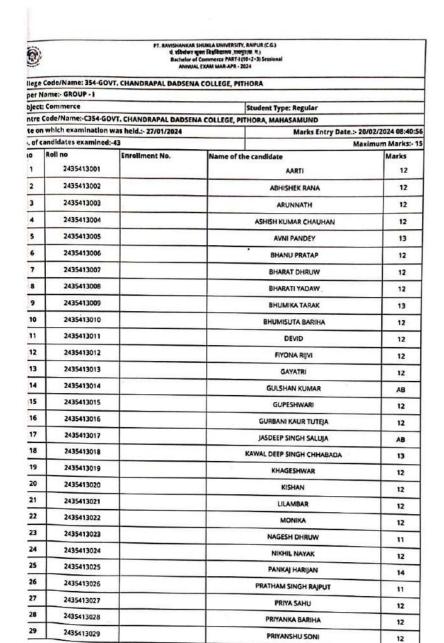

135     | 2435430147 | AH/33911       | VEDPRAKASH MANIKPURI  | AB    |
| 136     | 2435430147 | AG/29915       | VISHAKHA              | AE    |

वन्द्रपास इड्सेना शासकीय महाविद्यालय पिथीरा

|     | Roll no    | Enrollment No. | Name of the candidate | Marks |
|-----|------------|----------------|-----------------------|-------|
| 138 | 2435430149 | AG/29920       | YASHODA               | 14    |
| 139 | 2435430150 | 23/2354477     | YOGESH PATEL          | 14    |
| 140 | 2435430151 | AG/29928       | YUGESHWARI            | 13    |
| 141 | 2435430152 | AG/29930       | YUVRAJ SAHU           | 13    |

(Note:This statement should be submitted at University)

-----2024 Name and Signature of Internal Examiner.....

मायाय ब्ह्रपाल इड्रोना शासकीय महाविद्यालय पिथौरा जिला- महारागुन्द(छ.ग )



| _  | Roll no    | Enrollment No. | Name of the candidate | Marks       |
|----|------------|----------------|-----------------------|-------------|
| 0  | 2435413030 |                | PUSHPRAJ SONI         | marks<br>14 |
| 1  | 2435413031 |                | RAKESH BARIHA         |             |
| 2  | 2435413032 |                | RESHMI                | 12          |
| 3  | 2435413033 |                | RITU BANIARE          | 12          |
| 14 | 2435413034 |                | SANTOSH NISHAD        |             |
| 15 | 2435413035 |                | SHIVAM                | 12          |
| 16 | 2435413036 |                | SIDDHARTH RANA        | 12          |
| 17 | 2435413037 |                | SRIJAN NIRAJ          | 12          |
| 38 | 2435413038 |                | SURENDRA KU